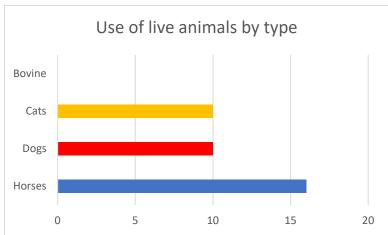

## 2021

A total of 36 live animals were used for teaching with little to moderate impact in 2021. This is due to running workshops where it helps for veterinarians to practice procedures on live animals.