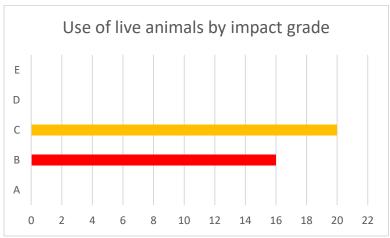

Definition of Impact Grades: A - No impact or virtually no impact; B - Little impact; C - Moderate impact; D - High impact; E - Very high impact

## 2021

A total of 36 live animals were used for teaching with little to moderate impact in 2021. This is due to running workshops where it helps for veterinarians to practice procedures on live animals.